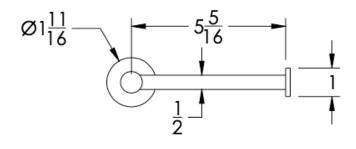

## Dimensions in inches

TOP

SIDE

NOTE: Dimensions subject to change without notice.