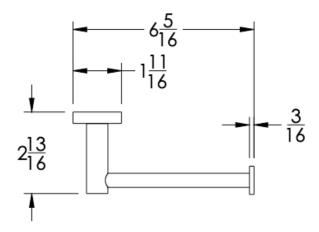

## Dimensions in inches

TOP

SIDE

NOTE: Dimensions subject to change without notice.