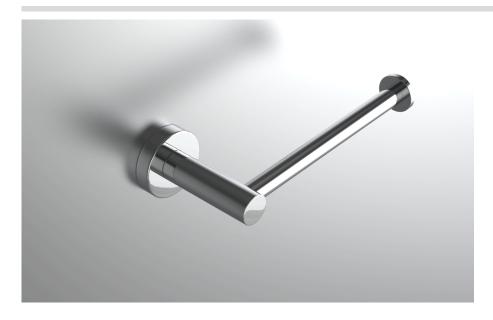

## **COLLECTION AVIATOR**

TISSUE HOLDER

| Model                |                                                          | Product                     | Finishes Available                                            |
|----------------------|----------------------------------------------------------|-----------------------------|---------------------------------------------------------------|
| AVI-TPHR<br>AVI-TPHL | Tissue Holder (Facing Right) Tissue Holder (Facing Left) |                             | Multiple finishes available. Over 23 finishes to choose from. |
| finishes             | Polished (-P)                                            | Antique Copper (-ACOP)      | Polished Gold (-PGLD)                                         |
|                      | Brushed (-B)                                             | Polished Brass (-PBRS)      | Brushed Copper (-BCOP)                                        |
|                      | Brushed Gold (-BGLD)                                     | Matte White (-WHT)          | Brushed Rose Gold (-BRGD)                                     |
|                      | Matte Black (-BLK)                                       | Brushed Modern Bronze (-BMB | RZ) Brushed Black (-BRBLK)                                    |
|                      | Oil Rubbed Bronze (-ORB)                                 | Glossy White (-GWHT)        | Polished Black (-PBLK)                                        |
|                      | Brushed Brass (-BBRS)                                    | Polished Rose Gold (-PRGD)  | Antique Nickel (-ANKL)                                        |
|                      | Brushed Bronze (-BBRZ)                                   | Unlacquered Brass (-UBRS)   | Black Nickel (-NKBL)                                          |
|                      | Antique Brass (-ABRS)                                    | Polished Nickel (-PNKL)     |                                                               |